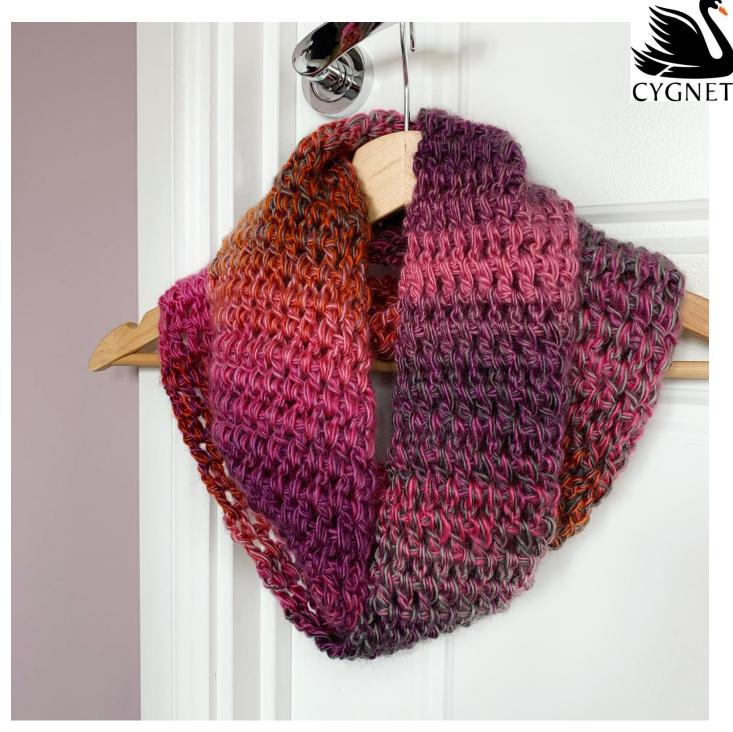

## **CY1367 Boho Spirit** Luna Scarf

Measurements

Finished scarf measures approx. 16cm x 150cm

Materials

Boho Spirit shade Luna 6873 100g x 2

7mm crochet hook.

| Abbreviations |                |
|---------------|----------------|
| ch            | Chain          |
| tr            | Treble Crochet |
| st            | Stitch         |

Repeat Row 2 until you have approx. 30cm of yarn left (scarf pictured has 90 rows).

Fasten off but do not cut the yarn, hold the top and bottom edges together and sew using the yarn tail. Fasten off and sew in ends.